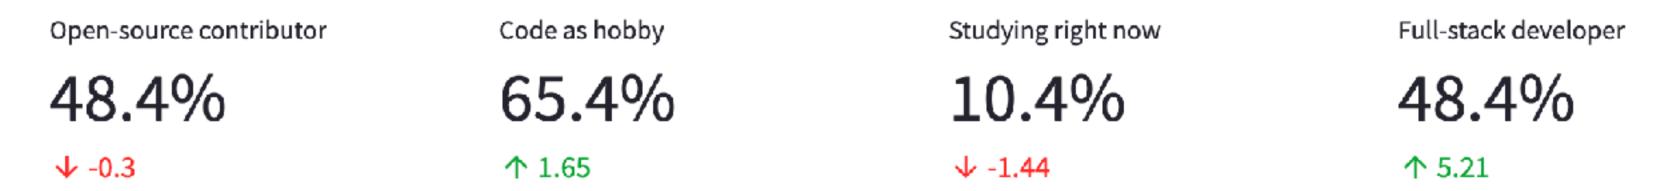

## Developer Profile

Which job description is the best fit for the majority of what you do?

https://www.swissmadesoftware.org/swiss-developer-survey.html