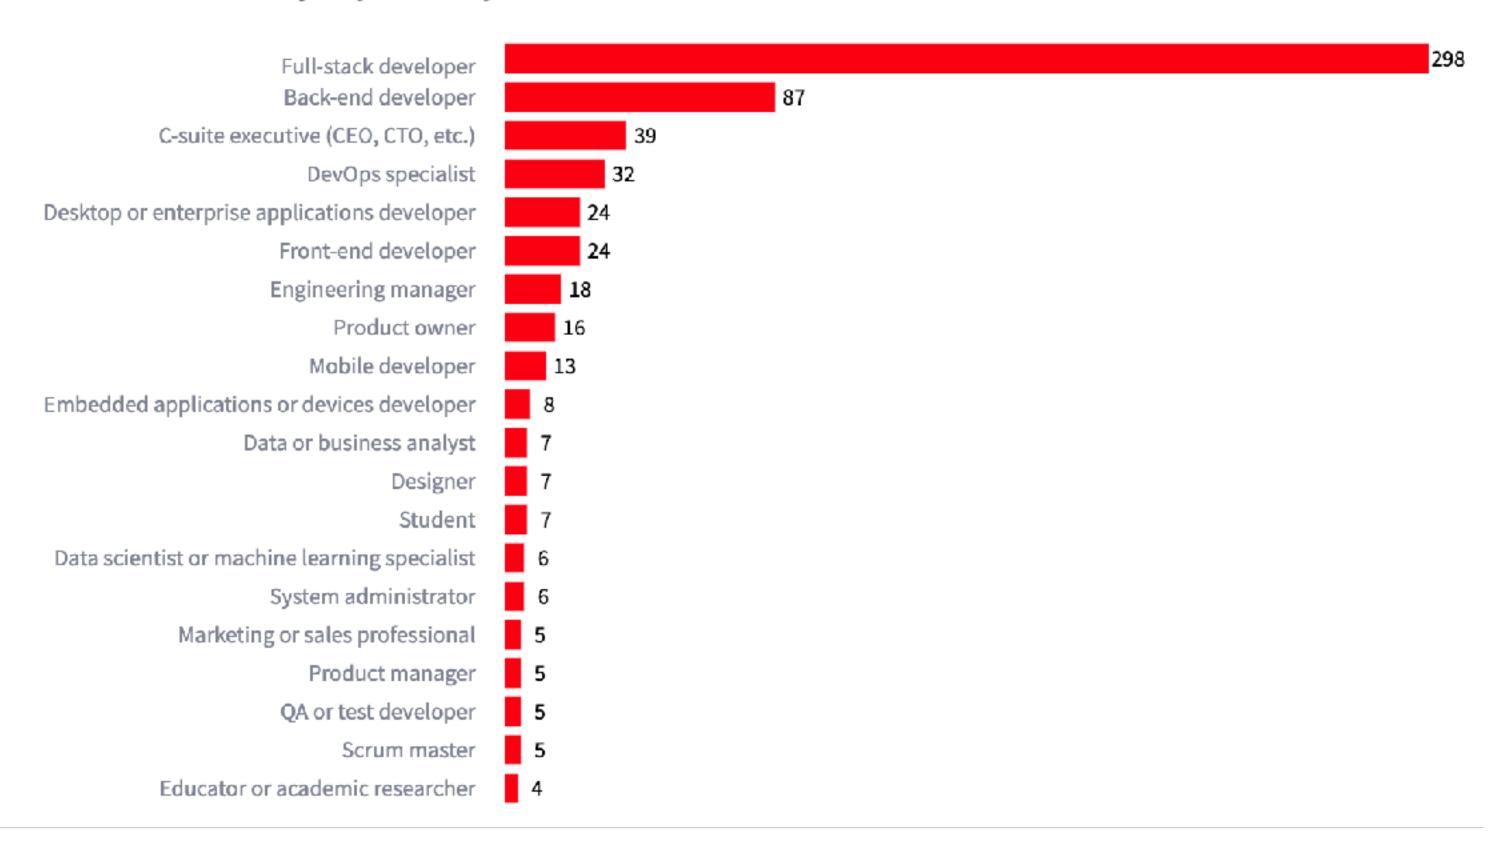

## Developer Profile

Which job description is the best fit for the majority of what you do?

https://www.swissmadesoftware.org/swiss-developer-survey.html