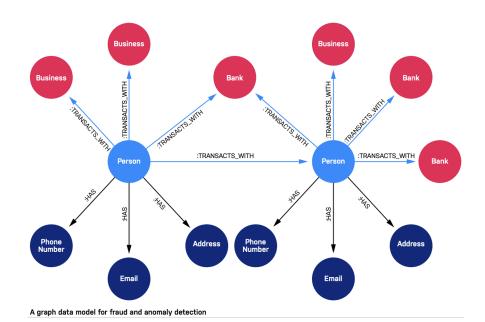

## **Graph DB**

### **Next generation fraud detection system**

- Analyse network structure of financial structures, no need of converting files into a specific format.
- **Pattern recognition,** we selected the best available model optimized on your requirements.
- Anomaly detection, reasoning across several documents and summarize
- Improved fraud scoring
  - Vulnerability scoring
  - Beneficiary scoring
  - Customer profiling